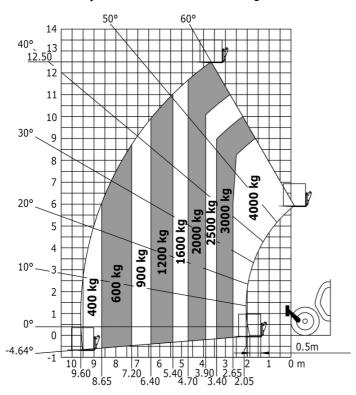

| Controls                                    | JSM                                                |

## MT 1840 ST5 - Dimensional drawing







## MT 1840 ST5 - Load chart

Machine on tyres with forks - with levelling device Metric



#### Machine on lowered stabilisers with forks Metric







#### **Head Office**

B.P. 249 - 430 rue de l'Aubinière 44150 Ancenis Cedex - France Tel: +33 (0)2 40 09 10 11 - Fax: +33 (0)2 40 09 10 97 www.manitou.com



This publication provides a description of the configuration versions and options for Manitou products, which may differ for equipment. The equipment presented in this brochure may be part of a series, as an option, or it may not be available, depending on the versions. Manitou reserves the right, at any time and without notice, to amend the specifications described and represented. The specifications provided do not bind the manufacturer. For more details, please contact your Manitou agent. This is not a contractually binding document. The presentation of the products is