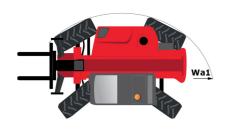

| Controls                                    | JSM                                                |

## MT 1840 ST5 - Dimensional drawing







## MT 1840 ST5 - Load chart

Machine on tyres with forks - with levelling device Metric



#### Machine on lowered stabilisers with forks Metric







#### **Head Office**

B.P. 249 - 430 rue de l'Aubinière 44150 Ancenis Cedex - France Tel: +33 (0)2 40 09 10 11 - Fax: +33 (0)2 40 09 10 97 www.manitou.com



This publication provides a description of the configuration versions and options for Manitou products, which may differ for equipment. The equipment presented in this brochure may be part of a series, as an option, or it may not be available, depending on the versions. Manitou reserves the right, at any time and without notice, to amend the specifications described and represented. The specifications provided do not bind the manufacturer. For more details, please contact your Ma