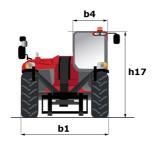

| Controls                                    | JSM                                                |

## MT 1840 ST5 - Dimensional drawing







## MT 1840 ST5 - Load chart

Machine on tyres with forks - with levelling device Metric



#### Machine on lowered stabilisers with forks Metric







#### **Head Office**

B.P. 249 - 430 rue de l'Aubinière 44150 Ancenis Cedex - France Tel: +33 (0)2 40 09 10 11 - Fax: +33 (0)2 40 09 10 97 www.manitou.com



This publication provides a description of the configuration versions and options for Manitou products, which may differ for equipment. The equipment presented in this brochure may be part of a series, as an option, or it may not be available, depending on the versions. Manitou reserves the right, at any time and without notice, to amend the specifications described and represented. The specifications provided do not bind the manufacturer. For more details, please contact your Mani