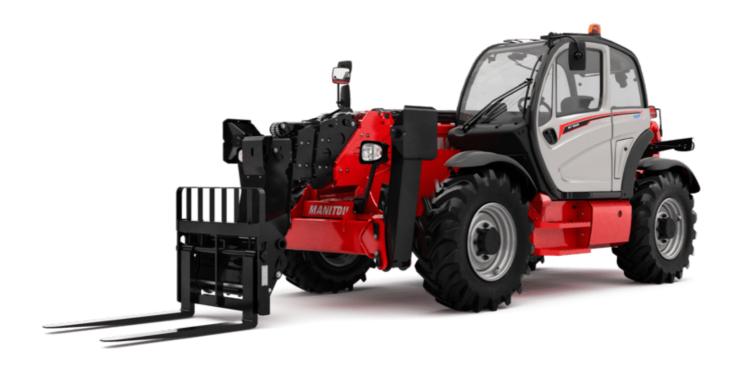

Technical sheet:

# MT 1840 ST5





| Max. capacity Max. contends Ma |                                             | MT 1840 ST5 Created on May 2, 2024 at 8:19:13 AM U |
|-------------------------------------------------------------------------------------------------------------------------------------------------------------------------------------------------------------------------------------------------------------------------------------------------------------------------------------------------------------------------------------------------------------------------------------------------------------------------------------------------------------------------------------------------------------------------------------------------------------------------------------------------------------------------------------