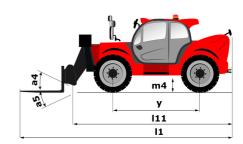

| Controls                                    | JSM                                                |

## MT 1840 ST5 - Dimensional drawing







## MT 1840 ST5 - Load chart

Machine on tyres with forks - with levelling device Metric



#### Machine on lowered stabilisers with forks Metric







#### **Head Office**

B.P. 249 - 430 rue de l'Aubinière 44150 Ancenis Cedex - France Tel: +33 (0)2 40 09 10 11 - Fax: +33 (0)2 40 09 10 97 www.manitou.com



This publication provides a description of the configuration versions and options for Manitou products, which may differ for equipment. The equipment presented in this brochure may be part of a series, as an option, or it may not be available, depending on the versions. Manitou reserves the right, at any time and without notice, to amend the specifications described and represented. The specifications provided do not bind the manufacturer. For more details, please contact your Manito