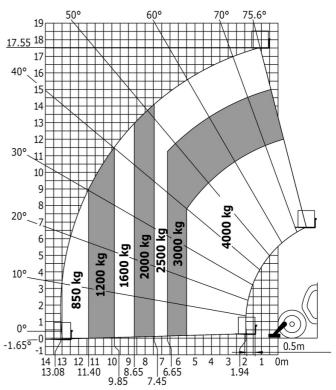

| Controls                                    | JSM                                                |

## MT 1840 ST5 - Dimensional drawing







## MT 1840 ST5 - Load chart

Machine on tyres with forks - with levelling device Metric



#### Machine on lowered stabilisers with forks Metric







#### **Head Office**

B.P. 249 - 430 rue de l'Aubinière 44150 Ancenis Cedex - France Tel: +33 (0)2 40 09 10 11 - Fax: +33 (0)2 40 09 10 97 www.manitou.com



This publication provides a description of the configuration versions and options for Manitou products, which may differ for equipment. The equipment presented in this brochure may be part of a series, as an option, or it may not be available, depending on the versions. Manitou reserves the right, at any time and without notice, to amend the specifications described and represented. The specifications provided do not bind the manufacturer. For more details, please contact your Manitou agent. This is not a contractually binding document. The presentation of the products is not contractually binding. List of specifications non-exh